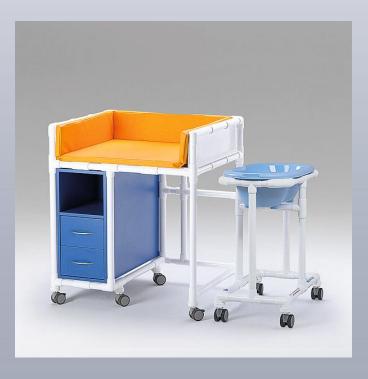

Technical data [mm/kg]:

Subject to technical changes!

Height: 1170 Width: 1010 Depth: 860 Weight: 74 Top of changing pad: 970 Surface of changing pad (WxD): 825 x 760 Inner dimension drawer (WxDxH): 240 x 580 x 160 Length of bathtub (inside): 580 Width of bathtub (inside): 260 Height of bathtub (inside): 200

## Features:

- Padded changing surface with foam core and cover made of coated fabric
- Changing table with three side padded rail (200 mm height from top of the changing surface)
- High quality upholstery is compatible with most disinfectants and resistant to urine and blood
- Integrated cabinet with 1 storage compartment and 2 drawers
- Cabinet made of 19,6 mm RESOPAL® HPL plates with duroplastic film
- Bathtub cart with 4 twin-wheel swivel casters (plastic/stainless steel), Ø 75 mm, all locking (height of cart: 875 mm)
- Bathtub color blue, including drain hose (hose length 840 mm)
- Changing unit with 6 twin-wheel swivel casters (plastic/stainless steel), Ø 75 mm, 4 locking
- Frame made of RCN proprietary high impact plastic
- UV-resistant and compatible with most disinfectants
- Easy to clean
- 5 year warranty on frame
- 3 year warranty