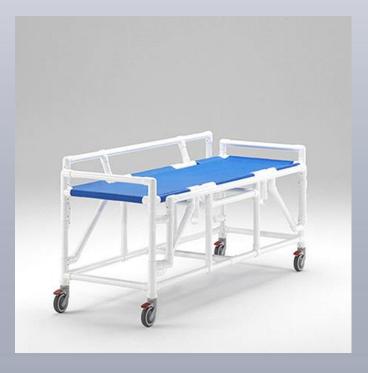

Net list price [EUR]: 2.089,00

Technical data [mm/kg]:

| 2 03                          |      |
|-------------------------------|------|
| Height:                       | 940  |
| Width:                        | 820  |
| Depth:                        | 1970 |
| Weight:                       | 28   |
| Deck height:                  | 765  |
| Up to shoulder width:         | 595  |
| Up to body length:            | 1860 |
| Weight capacity:              | 150  |
| Subject to technical changes! |      |

## Features:

- Fulfills all safety requirements for stations up to 3 Tesla MR CONDITIONAL
- Comfortable sling deck made of robust "Sunsure" fabric
- Drop-down side rails
- Frame made of RCN proprietary high impact plastic
- Easy to clean
- UV-resistant and compatible with most disinfectants
- Guaranteed NO RUST
- Supports up to 150 kg
- 4 twin-wheel swivel casters (plastic/brass), Ø 100 mm, all locking, non-magnetic
- 3 year warranty
- 5 year warranty on frame
- For stations higher than 3 Tesla we offer customer specific product solutions, even all plastic equipment if required