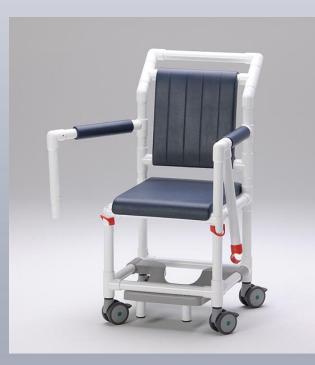

## Datasheet: TC 450 MRT MRI compatible Transport Chair up to 3 Tesla

## Features:

- Fulfills all safety requirements for stations up to 3 Tesla MR CONDITIONAL
- Soft seat made of PUR-foam
- Soft backrest made of PUR-foam, removable for easy cleaning and access
- Slide-out, anti-tip footrest
- Push-bar
- Swing-out armrest on both sides
- PUR-foam padded armrests
- Safety-bar
- 4 twin-wheel swivel casters (plastic/brass), Ø 100 mm, all locking, non-magnetic
- Frame made of RCN proprietary high impact plastic
- UV-resistant and compatible with most disinfectants
- Supports up to 150 kg
- Easy to clean
- 3 year warranty
- 5 year warranty on frame
- For stations higher than 3 Tesla we offer customer specific product solutions, even all plastic equipment if required