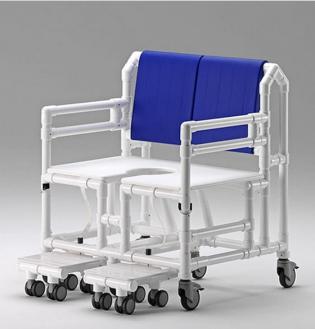

### SCC 250 XXXL DSP 400 2ASAOS 2MFTOS 2PR STE Datasheet:

XXXL Multi-Purpose Shower and Commode Chair

## Features:

- Slide-out, roll-along footrest
- Reinforced swing-out armrest on both sides
- 2 soft backrests made of PUR-foam, removable for easy cleaning and access
- Flat plastic seat with toilet and hygiene opening
- Seat depth extension to 54 cm
- 6 single-wheel swivel casters (plastic/stainless steel), Ø 100 mm, 4 locking
- Pail with inside scale
- Lid storage on backrest
- Double framed back made of RCN proprietary high impact plastic, reinforced with inside aluminum tubing
- UV-resistant and compatible with most disinfectants
- Guaranteed NO RUST
- Does NOT roll over toilet
- Supports up to 400 kg
- Easy to clean
- 3 year warranty
- 5 year warranty on frame