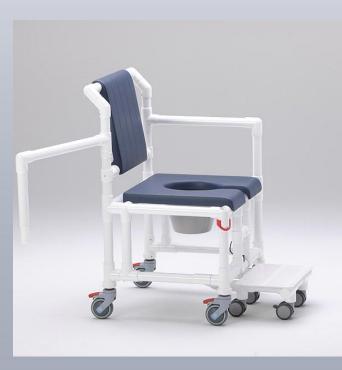

## SCC 250 XL PPG STE

XXL Multi-Purpose Shower and Commode Chair

| Price ex works Sargenroth:    |           |
|-------------------------------|-----------|
| Net list price [EUR]:         | 1.854,00  |
|                               |           |
| Technical data [mm/kg]:       |           |
| Height:                       | 1060      |
| Width:                        | 580-660   |
| Depth:                        | 670       |
| Weight:                       | 31        |
| Seat height:                  | 565       |
| Seat width:                   | 460-540   |
| Seat depth:                   | 540       |
| Clearance under seat:         | 465       |
| Lower leg length:             | 400       |
| Dimension of toilet opening:  | 260 x 210 |
| Weight capacity:              | 200       |
| Subject to technical changes! |           |
|                               |           |

## Features:

- Seat depth extension to 54 cm
- Swing-out armrest (on the right, by request on the left)
- Slide-out, roll-along footrest
- Soft seat with toilet and hygiene opening made of PUR-foam, only available in blue
- Soft backrest made of PUR-foam, removable for easy cleaning and access
- 4 single-wheel swivel casters (plastic/stainless steel), Ø 100 mm, all locking
- Pail with inside scale
- Lid storage on backrest
- Rolls over toilet
- Frame made of RCN proprietary high impact plastic
- UV-resistant and compatible with most disinfectants
- Supports up to 200 kg
- Easy to clean
- 5 year warranty on frame
- 3 year warranty