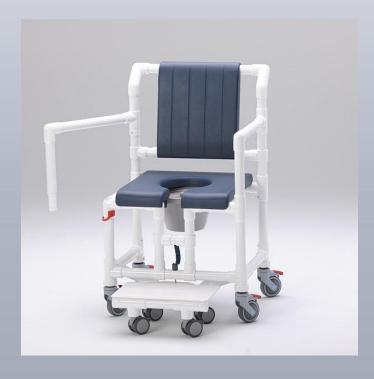

# XXL Multi-Purpose Shower and Commode Chair

## Features:

- Swing-out armrest (on the right, by request on the left)
- Slide-out, roll-along footrest

Subject to technical changes!

- Soft seat with toilet and hygiene opening made of PUR-foam, only available in blue
- Soft backrest made of PUR-foam, removable for easy cleaning and access
- 4 single-wheel swivel casters (plastic/stainless steel), Ø 100 mm, all locking
- Pail with inside scale
- Lid storage on backrest
- Rolls over toilet
- Frame made of RCN proprietary high impact plastic
- UV-resistant and compatible with most disinfectants
- Supports up to 200 kg
- Easy to clean
- 5 year warranty on frame
- 3 year warranty