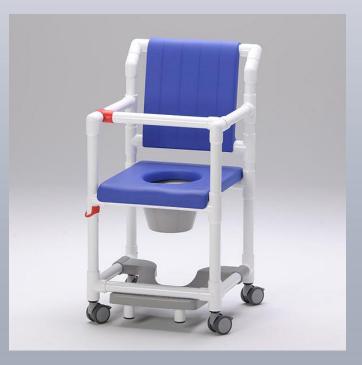

# Multi-Purpose Shower and Commode Chair

# Price ex works Sargenroth:

Net list price [EUR]: 980,00

| Technical data [mm/kg]:       |      |
|-------------------------------|------|
| Height:                       | 1050 |
| Width:                        | 555  |
| Depth:                        | 590  |
| Weight:                       | 18   |
| Seat height:                  | 555  |
| Seat width:                   | 440  |
| Seat depth:                   | 450  |
| Clearance under seat:         | 455  |
| Lower leg length:             | 435  |
| Weight capacity:              | 150  |
| Subject to technical changes! |      |

## Features:

- Safety-bar
- Swing-out armrest (on the right, by request on the left)
- Slide-out, anti-tip footrest
- Soft seat with toilet opening made of PUR-foam
- Soft backrest made of PUR-foam, removable for easy cleaning and access
- 4 twin-wheel swivel casters (plastic/stainless steel), Ø 75 mm, all locking
- Pail with inside scale
- Lid storage on backrest
- Rolls over toilet
- Frame made of RCN proprietary high impact plastic
- UV-resistant and compatible with most disinfectants
- Supports up to 150 kg
- Easy to clean
- 5 year warranty on frame
- 3 year warranty