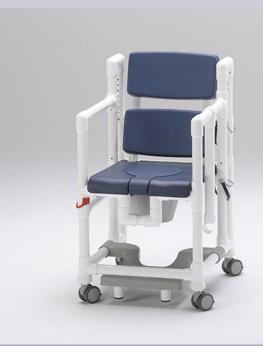

## Orthopedic Shower and Commode Chair

## Price ex works Sargenroth:

| Net list price [EUR]:         | 2.052,00 |
|-------------------------------|----------|
|                               |          |
| Technical data [mm/kg]:       |          |
| Height:                       | 1040     |
| Width:                        | 555      |
| Depth:                        | 630      |
| Weight:                       | 23       |
| Seat height:                  | 555      |
| Seat width:                   | 440      |
| Seat depth:                   | 450      |
| Clearance under seat:         | 455      |
| Lower leg length:             | 435      |
| Weight capacity:              | 150      |
| Subject to technical changes! |          |
|                               |          |

## Features:

- Adjustable tilt angle of the backrest and the seat
- Tilt angle of the backrest adjustable from 100° to 120° (with the seat in horizontal position)
- Tilt angle of the seat adjustable from -3° to + 3°
- Soft seat with toilet and hygiene opening made of PUR-foam
- Insert for soft seat
- Two-part soft backrest made of PUR-foam, only in blue
- Safety-bar
- Swing-out armrest (on the right, by request on the left)
- Slide-out, anti-tip footrest
- Pail with inside scale
- Frame made of RCN proprietary high impact plastic
- UV-resistant and compatible with most disinfectants
- 3 year warranty
- 5 year warranty on frame