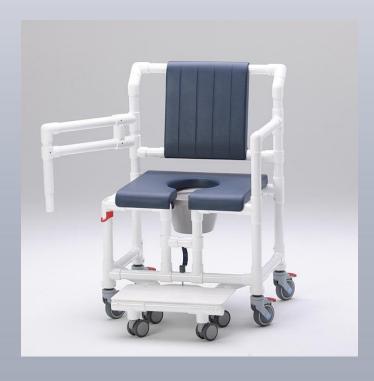

# XXL Multi-Purpose Shower and Commode Chair

## Price ex works Sargenroth:

2.224,00 Net list price [EUR]:

Technical data [mm/kg].

| recrimical data [mm/kg].     |           |
|------------------------------|-----------|
| Height:                      | 1060      |
| Width:                       | 680-720   |
| Depth:                       | 590       |
| Weight:                      | 27,2      |
| Seat height:                 | 565       |
| Seat width:                  | 560-600   |
| Seat depth:                  | 450       |
| Clearance under seat:        | 465       |
| Lower leg length:            | 400       |
| Dimension of toilet opening: | 260 x 210 |
| Weight capacity:             | 250       |

### Features:

- Reinforced swing-out armrest (on the right, by request on the left)
- Slide-out, roll-along footrest

Subject to technical changes!

- Soft seat with toilet and hygiene opening made of PUR-foam, only available in blue
- Soft backrest made of PUR-foam, removable for easy cleaning and access
- 4 single-wheel swivel casters (plastic/stainless steel), Ø 100 mm, all locking
- Footrest with 4 twin-wheel swivel casters (plastic/stainless steel), Ø 75 mm
- Pail with inside scale
- Lid storage on backrest
- Rolls over toilet
- Frame made of RCN proprietary high impact plastic
- UV-resistant and compatible with most disinfectants
- Supports up to 250 kg
- Easy to clean
- 3 year warranty
- 5 year warranty on frame