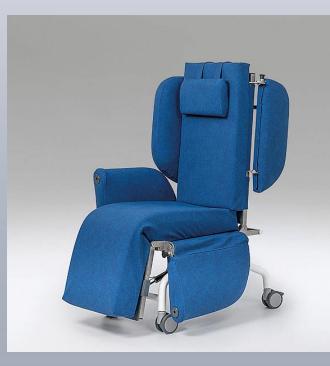

# **RPS 480**

Recliner

#### Features:

- Continuously adjustable backrest
- Side parts of the backrest adjustable using grid adjustment (can be folded down for transfer)
- · Armrests adjustable using grid adjustment (can be folded down for transfer)
- Continuously adjustable leg rest
- Height-adjustable pillow
- Inclination angle of the seat infinitely adjustable
- Padding made from breathable comfort and AngelFlex gel foam core
- Gel foam core offers optimal balance of gentle pressure relief, support and temperature compensation
- Cover made of coated fabric wipeable and resistant to disinfectants
- Push-bar
- Anti-tip frame with optimal tilt point, made of high quality stainless steel
- 4 twin-wheel swivel casters (plastic/stainless steel), Ø 100 mm, all locking
- 3 year warranty
- 5 year warranty on stainless steel frame
- Additional option: serving table (can be pushed on to armrests), price upon request