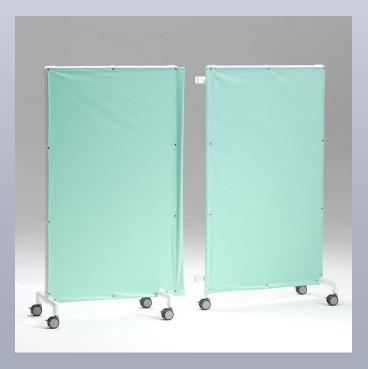

Net list price [EUR]: 854,00

Technical data [mm/kg]:

Height: 1800 Width: 2000 Depth of running gear: 505

Subject to technical changes!

Date: 01.01.2024

## Features:

- Privacy Screen standard model 1 with extension screen
- Basic model can be connected with extension screen- if required both can also be set at an angle to each other
- Basic model with 4 twin-wheel swivel casters (plastic/stainless steel), Ø 75 mm, all locking
- Extension screen with 3 twin-wheel swivel casters (plastic/stainless steel), Ø 75 mm, all locking
- Frame made of RCN proprietary high impact plastic
- UV-resistant and compatible with most disinfectants
- 3 year warranty
- 5 year warranty on frame