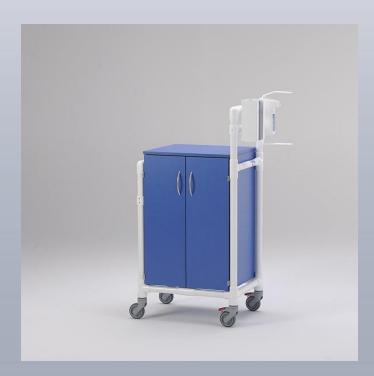

## Nursing Cart

## Net price ex works Sargenroth:

Promotion price; no further discount [EUR]: 833,00

Technical data [mm/kg]:

Height: 1425
Width: 680
Depth: 525
Weight: 46
Height of the top of cabinet: 1060
Usable shelf space (inside): 525 x 440

## Features:

- · Cabinet with 2 swing doors and 2 adjustable shelves inside
- · Cabinet made of wood-based panels with a robust melamine resin coating, only in blue
- Frame made of RCN proprietary high impact plastic
- UV-resistant and compatible with most disinfectants
- Glove dispenser on slide rail (HSP)
- · Liquid dispenser on slide rail (ESP), standard for half liter bottles (for liter bottles upon request)
- Drip tray for liquid dispenser
- Cabinet with 4 single-wheel swivel casters (plastic/steel), Ø 100 mm, 2 locking
- Easy to clean
- 2 year warranty
- 5 year warranty on frame