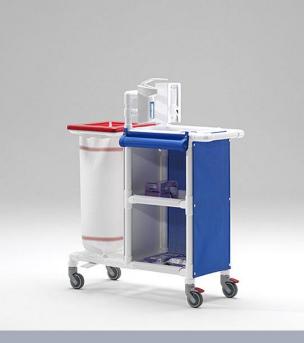

## Features:

- 3 removable shelves, size 1
- Shelves are removable without tools
- Roll-up front cover made of "Sunsure" fabric
- Liquid dispenser on slide rail (ESP), standard for half liter bottles (for liter bottles upon request)

1.090,00

- Glove dispenser on slide rail (HSP)
- Push-bar
- Single hamper
- Lid opening with foot pedal
- Frame made of RCN proprietary high impact plastic
- UV-resistant and compatible with most disinfectants
- 4 single-wheel swivel casters (plastic/stainless steel), Ø 100 mm, 2 locking
- Easy to clean
- 3 year warranty
- 5 year warranty on frame
- Delivery without pictured contents
- PLEASE NOTE: figure shows optional bags (WSW), not included in the price!