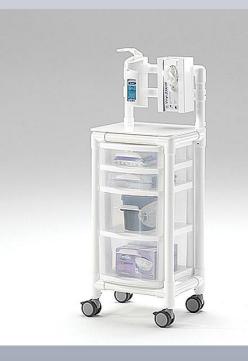

## Datasheet:

## KTW 100 HS MRT MRI compatible Hygiene and Isolation Cart

| Price ex works Sargenroth:    |         |
|-------------------------------|---------|
| Net list price [EUR]:         | 772,00  |
|                               |         |
|                               |         |
| Technical data [mm/kg]:       |         |
| Height:                       | 1220    |
| Width:                        | 410     |
| Depth:                        | 385     |
| Weight:                       | 12,5    |
| Height of top plate:          | 855     |
| Height of drawer:             | 75 /175 |
| Width of drawer:              | 245     |
| Depth of drawer:              | 355     |
| Subject to technical changes! |         |
|                               |         |
|                               |         |

## Features:

- Fulfills all safety requirements for stations up to 3 Tesla MR CONDITIONAL
- Liquid dispenser on slide rail (ESP), standard for half liter bottles (for liter bottles upon request)
- Glove dispenser on slide rail (HSP)
- All plastic top plate
- 4 transparent drawers, each with a load capacity of 8 kg
- Frame made of RCN proprietary high impact plastic
- UV-resistant and compatible with most disinfectants
- 4 twin-wheel swivel casters (plastic/brass), Ø 75 mm, 2 locking, non-magnetic
- Easy to clean
- 3 year warranty
- 5 year warranty on frame
- Delivery without pictured contents
- For stations higher than 3 Tesla we offer customer specific product solutions, even all plastic equipment if required