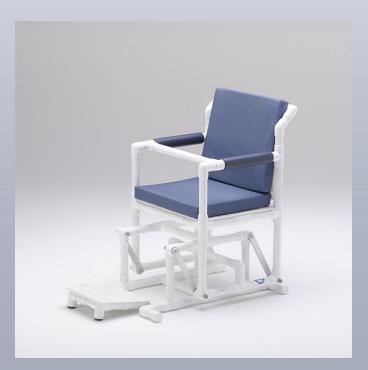

## Features:

- Special suspension ensures rhythmic, sliding and nearly horizontal rocking movements
- Removable seat cushion (attached to seat plate using Velcro strips)
- Removable back cushion (fastened using snap fasteners)
- Backrest cushion and seat cushion with foam core and cover made of coated fabric
- Special non-tilting and stable legs
- Safety-bar
- PUR-foam padded armrests
- Footrest (folds upwards)
- Frame made of RCN proprietary high impact plastic
- UV-resistant and compatible with most disinfectants
- Easy to clean
- 3 year warranty
- 5 year warranty on frame