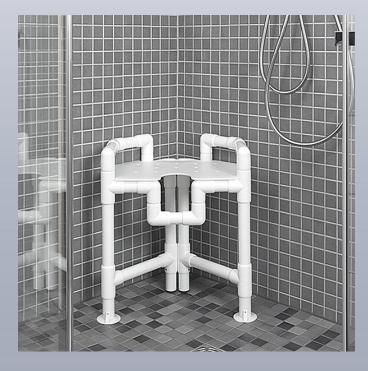

## DWH 86 Datasheet:

## Shower Corner Stool

| Price ex works Sargenroth: |        |
|----------------------------|--------|
| Net list price [EUR]:      | 354,00 |
|                            |        |
|                            |        |
| Technical data [mm/kg]:    |        |
| Height:                    | 615    |
| Width:                     | 570    |
| Depth:                     | 480    |
| Weight:                    | 6,7    |
| Seat height:               | 510    |
| Seat width:                | 435    |
| Seat depth:                | 345    |
| Weight capacity:           | 120    |

## Features:

- · Large all plastic seat with open front
- Armrests
- Suction cups on front legs

Subject to technical changes!

- · A smooth bathtub floor is necessary to ensure a firm and safe stand of the front legs with suction cups
- Only needs to be placed against two 90° walls
- Fits easily in even small shower stalls
- Best use of available space
- Frame made of RCN proprietary high impact plastic
- UV-resistant and compatible with most disinfectants
- Supports up to 120 kg
- Easy to clean
- Guaranteed NO RUST
- 3 year warranty
- 5 year warranty on frame
- · Also available with shorter rear legs for a better positioning on the edge of the shower tray (from 10 cm edge height)
- Additional spacers are recommended from a distance of 23 cm (from shower corner to rear legs)
- Optional spacers: 55,00 EUR (set of 2 spacers)