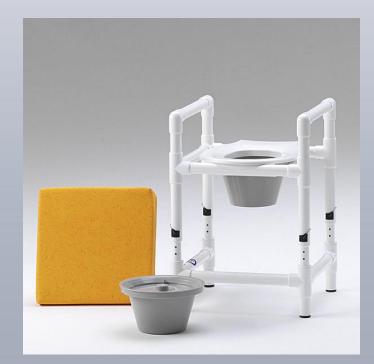

## Shower Stool

570,00

#### Features:

- All-in-One solution: Toilet Raiser, Rise-Up Aid, Shower Stool and Commode
- Armrests
- Ergonomically designed toilet seat, lifts up and can be removed
- With additional pail (for use as commode)
- With splash guard (for use as toilet raiser simply put on top of toilet)
- Height adjustment to 7 different levels (25 mm steps)
- Seat cushion with foam core and cover made of coated fabric
- Special anti-slip legs
- Frame made of RCN proprietary high impact plastic
- UV-resistant and compatible with most disinfectants
- Supports up to 150 kg
- Easy to clean
- 3 year warranty
- 5 year warranty on frame
- Guaranteed NO RUST