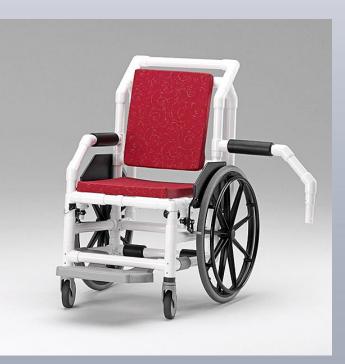

## DR 400 Transport Wheelchair

## Price ex works Sargenroth:

| Net list price [EUR]:         | 1.998,00 |
|-------------------------------|----------|
|                               |          |
|                               |          |
| Technical data [mm/kg]:       |          |
| Height:                       | 1055     |
| Width:                        | 725      |
| Depth:                        | 800      |
| Weight:                       | 29       |
| Seat height:                  | 555      |
| Seat width:                   | 440      |
| Seat depth:                   | 400      |
| Weight capacity:              | 150      |
| Lower leg length:             | 350      |
| Subject to technical changes! |          |
|                               |          |

## Features:

- 24" wheels
- Swing-out armrest on both sides
- Backrest cushion and seat cushion with foam core and cover made of coated fabric
- Slide-out footrest
- 2 wheel locks
- Push-bar
- Angled armrests, PUR-foam padded
- Clothes protector on both sides
- Suitable for self-drivers
- Puncture-proof tires
- 2 single-wheel swivel casters (plastic/stainless steel) at the front, Ø 125 mm
- Supports up to 150 kg
- Frame made of RCN proprietary high impact plastic
- UV-resistant and compatible with most disinfectants
- 3 year warranty
- 5 year warranty on frame