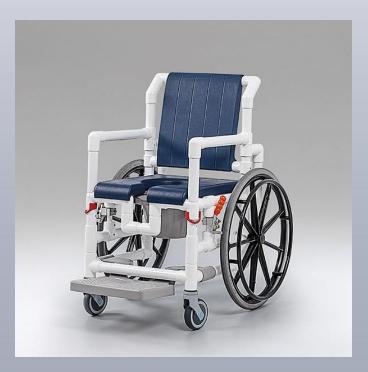

Technical data [mm/kg]:

| recilincal data [iliin/kg].   |      |
|-------------------------------|------|
| Height:                       | 1010 |
| Width:                        | 725  |
| Depth:                        | 800  |
| Weight:                       | 29   |
| Seat height:                  | 565  |
| Seat width:                   | 440  |
| Seat depth:                   | 450  |
| Clearance under seat:         | 430  |
| Lower leg length:             | 400  |
| Width without handrail:       | 675  |
| Weight capacity:              | 150  |
| Subject to technical changes! |      |
|                               |      |

## Features:

- 24" wheels
- Puncture-proof tires
- Swing-out armrest on both sides
- Slide-out footrest
- Soft backrest made of PUR-foam, removable for easy cleaning and access
- Soft seat with toilet and hygiene opening made of PUR-foam
- With slightly inclined seat (3 degrees)
- Suitable for self-drivers
- Rolls over toilet
- Pail with inside scale
- 2 wheel locks
- · 2 single-wheel swivel casters (plastic/stainless steel) at the front, Ø 125 mm
- Frame made of RCN proprietary high impact plastic
- UV-resistant and compatible with most disinfectants
- Supports up to 150 kg
- Guaranteed NO RUST
- 3 year warranty
- 5 year warranty on frame