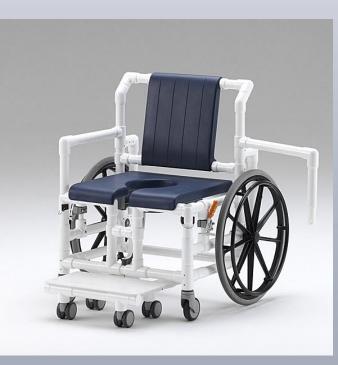

## DR 100 OS PPG XXL Shower-Wheelchair

## Features:

- 24" wheels
- Swing-out armrest on both sides
- Slide-out, roll-along footrest
- Soft seat with toilet and hygiene opening made of PUR-foam, only available in blue
- Soft backrest made of PUR-foam, removable for easy cleaning and access
- 2 wheel locks
- 2 single-wheel swivel casters (plastic/stainless steel) at the front, Ø 100 mm
- Footrest with 4 twin-wheel swivel casters (plastic/stainless steel), Ø 75 mm
- Suitable for self-drivers
- Does NOT roll over toilet
- Frame made of RCN proprietary high impact plastic
- UV-resistant and compatible with most disinfectants
- Supports up to 200 kg
- Guaranteed NO RUST
- 3 year warranty
- 5 year warranty on frame