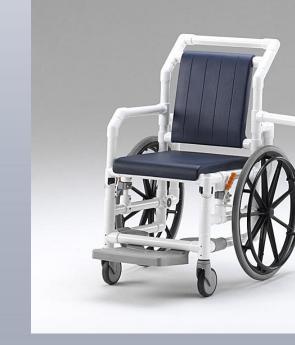

## Price ex works Sargenroth:

2.618,00 Net list price [EUR]:

Technical data [mm/kg]:

| 23                      |      |
|-------------------------|------|
| Height:                 | 1075 |
| Width:                  | 725  |
| Depth:                  | 800  |
| Weight:                 | 32   |
| Seat height:            | 570  |
| Seat width:             | 440  |
| Seat depth:             | 450  |
| Lower leg length:       | 400  |
| Width without handrail: | 675  |
| Weight capacity:        | 150  |
|                         |      |

### Features:

- Fulfills all safety requirements for stations up to 3 Tesla MR CONDITIONAL
- Suitable for self-drivers

Subject to technical changes!

- 24" wheels with brass axles and plastic bearings
- Puncture-proof tires
- Swing-out armrest on both sides
- Slide-out footrest
- Soft backrest made of PUR-foam, removable for easy cleaning and access
- Soft seat made of PUR-foam
- Push-bar
- Angled armrests
- With slightly inclined seat (3 degrees)
- 2 wheel locks
- 2 single-wheel swivel casters (all-plastic) at the front, Ø 125 mm
- Frame made of RCN proprietary high impact plastic
- UV-resistant and compatible with most disinfectants
- Supports up to 150 kg
- 3 year warranty
- 5 year warranty on frame
- For stations higher than 3 Tesla we offer customer specific product solutions, even all plastic equipment if required