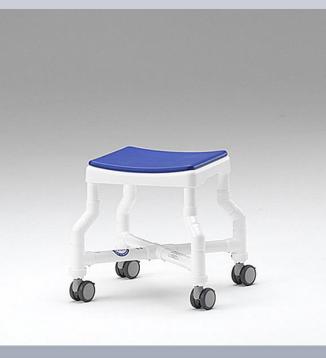

# DH 49 DLR PA MRT

## MRI compatible stool

| Net list price [EUR]:         | 441,00 |
|-------------------------------|--------|
|                               |        |
| Technical data [mm/kg]:       |        |
| Height:                       | 500    |
| Width:                        | 520    |
| Depth:                        | 520    |
| Weight:                       | 6      |
| Seat height:                  | 485    |
| Seat width:                   | 420    |
| Seat depth:                   | 420    |
| Weight capacity:              | 150    |
| Subject to technical changes! |        |

### Features:

- Fulfills all safety requirements for stations up to 3 Tesla MR CONDITIONAL
- 4 twin-wheel swivel casters (plastic/brass), Ø 75 mm, all locking, non-magnetic
- Ergonomically designed seat with central hygiene opening
- Seat pad made of PUR-foam
- Frame made of RCN proprietary high impact plastic
- UV-resistant and compatible with most disinfectants
- Supports up to 150 kg
- Easy to clean
- 3 year warranty
- 5 year warranty on frame
- For stations higher than 3 Tesla we offer customer specific product solutions, even all plastic equipment if required